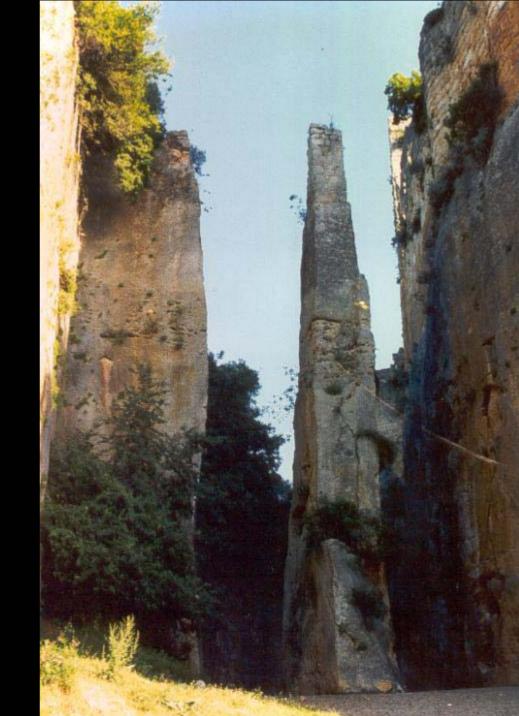

## Narrow lane, old city of Aleppo, Syria

photo © Werner Scheuber, June 1993, reproduced here by kind permission

Salahadeen's Castle, Syrian coast (note 20 metre support for draw-bridge over defensive ditch carved from stone)

photo © Werner Scheuber, June 1993, reproduced here by kind permission