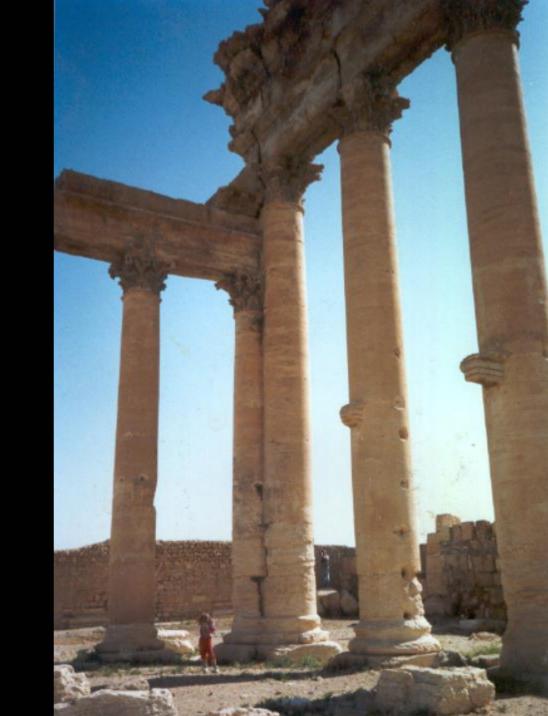

Syrian springtime wildflowers

photo © Werner Scheuber, June 1993, reproduced here by kind permission

Temple of Bel, Palmyra, Syria

photo: Tom Nordblom

Sunrise, Palmyra, Syria

photo: Tom Nordblom