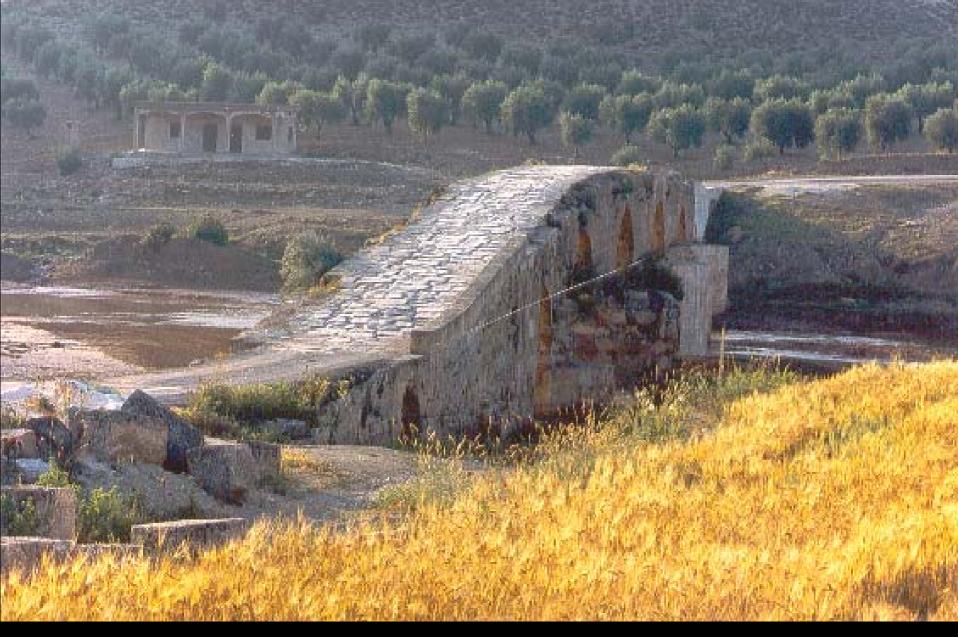

Reception in our Bayada House, beneath the walls of Aleppo's Citadel

Photo by Euan Thomson (1983)

Roman bridge, Afrin River, northern Syria

photo © Werner Scheuber, June 1993, reproduced here by kind permission